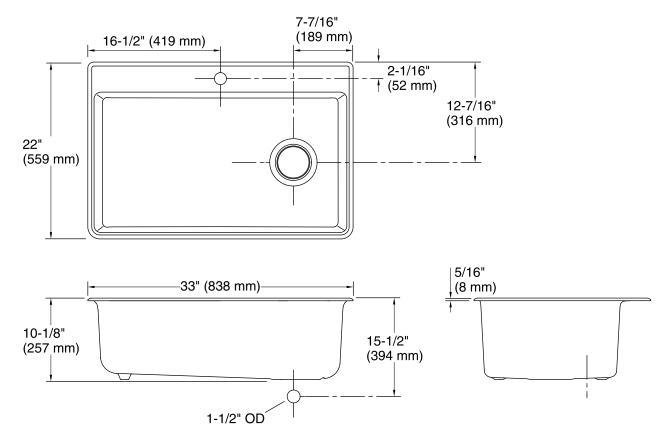

# **Technical Information**

| All product dimensions      | s are nominal.                                                                                                       |
|-----------------------------|----------------------------------------------------------------------------------------------------------------------|
| Installation:               | Under-mount, Top-mount                                                                                               |
| Min. base cabinet<br>width: | 36" (914 mm)                                                                                                         |
| Bowl area:                  | Length: 33-1/8" (841 mm)<br>Width: 16-15/16" (430 mm)<br>Bowl depth: 9-1/2" (241 mm)<br>Water depth: 9-1/2" (241 mm) |
| Drain hole:                 | 3-7/8" (98 mm)                                                                                                       |
| Template:                   | 1281757-7, required, included                                                                                        |